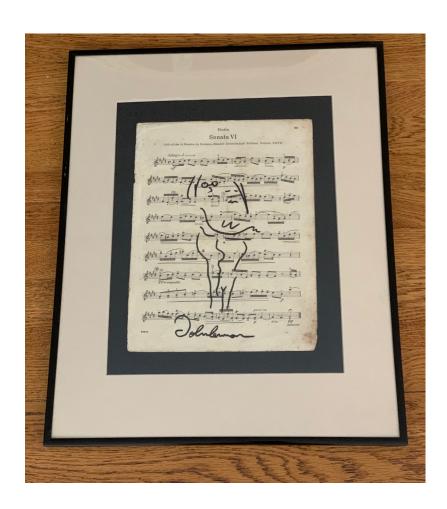

## Music Sheet

Artist Name: John Lennon

**Size:** 12 X 9

**Frame Size:** 20.5 X 16.5

**Category:** Drawing

**Medium:** Color Sketch, Original Work

**Product type:** UNIQUE

**Price:** \$995.00

Description

(After) John Lennon (1940- 1980, British) A marker illustration of John and Yoko in caricature form on a page of sheet music titled 'Violin; Sonata VI'. Done in Lennon's distinctive, fluid style of drawing, it is signed and attributed to the artist, musician and former Beatle, with a hand inscription at the bottom reading, "John Lennon". The unframed sheet measures  $9.5 \times 12$  inches, and has some wear and discoloration to the edges, with some foxing. It has been mounted, matted and framed measuring  $20.5 \times 16.5$  inches.